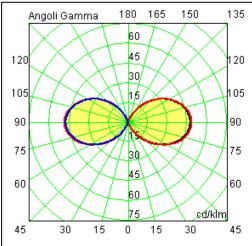

## Technical data sheet

All right reserved Landa illuminotecnica S.p.A. will reserve to change the specific note without any written notice.



## **Polos**

Article 4032K035F18

Product type Bollard

Body material: Die-casting aluminium EN47100 and extruded aluminium AW 6060, prior the painting process, washed with stones. Painting made by polyester powder with high resistant against oxidation. Country collection finishing (K) aluminium tube plus a "wood that isn't wood" treatment.

Transparent polycarbonate UV protection and silicon gasket

Reflector in steel white painted

Screws in A2 stainless steel







Code: 00A405

code 0404M003 code 00A405.01P

Accessories: