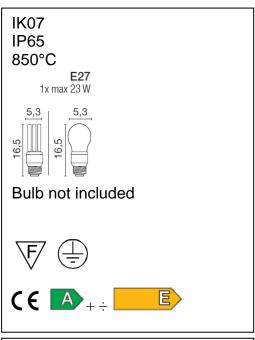

Transparent polycarbonate UV protection and silicon gasket

Reflector in steel white painted

Screws in A2 stainless steel

Code: 00A405

code 0404M003 code 00A405.01P

Accessories: