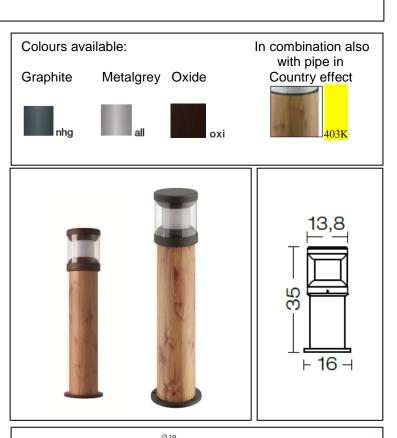

## **Polos**

Article 4032K035F18

Product type Bollard

Body material: Die-casting aluminium EN47100 and extruded aluminium AW 6060, prior the painting process, washed with stones. Painting made by polyester powder with high resistant against oxidation. Country collection finishing (K) aluminium tube plus a "wood that isn't wood" treatment.